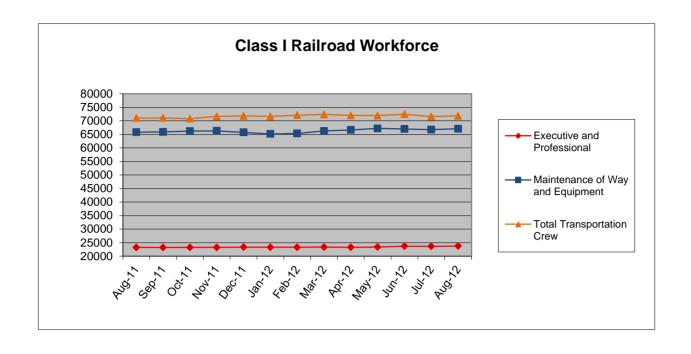

#### PART 1. Number of Employees

Number of Employees Mid-Month

August August July 2012 2012 2011 Total - All employees 162,683 1.61% 0.42% Executives, officials, and staff assistants 9,777 4.40% 0.50% Professional and administrative 13,982 0.68% 0.63% Maintenance of way and structures 37,443 2.33% 0.88% Maintenance of equipment and stores 29,661 1.50% -0.02% Transportation (other than train and engine) -1.38% 6,670 -0.45% Transportation (train and engine) 1.26% 0.48% 65,150

## EMPLOYEES BY COMPANY AND JOB DESCRIPTION

**TOTAL** 

40,833 28,956 6,306

2,886 30,426 4,386 48,890

162,683

20,397

| CARRIER<br>August 2012 |           | Executives,<br>Officials, and<br>Staff<br>Assistants<br>L100 | Professional and<br>Administrative<br>L 200 | Maintenance of<br>Way and<br>Structures<br>L 300 | Maintenance of<br>Equipment and<br>Stores<br>L 400 | Transportation<br>(Other Than Train<br>& Engine)<br>L500 | Transportation<br>(Train & Engine)<br>L600 |
|------------------------|-----------|--------------------------------------------------------------|---------------------------------------------|--------------------------------------------------|----------------------------------------------------|----------------------------------------------------------|--------------------------------------------|
| BNSF                   | 130500    | 1,776                                                        | 4,034                                       | 9,095                                            | 7,279                                              | 1,529                                                    | 17,120                                     |
| CSX                    | 121500    | 1,325                                                        | 3,000                                       | 6,760                                            | 5,038                                              | 1,679                                                    | 11,154                                     |
| CN/GT Corp             | 114900    | 365                                                          | 590                                         | 2,004                                            | 876                                                | 388                                                      | 2,083                                      |
| (Includes al           | I CN US C | perations)                                                   |                                             |                                                  |                                                    |                                                          |                                            |
| KCS                    | 134500    | 270                                                          | 382                                         | 492                                              | 377                                                | 75                                                       | 1,290                                      |
| NS                     | 117100    | 1,904                                                        | 2,699                                       | 6,323                                            | 6,083                                              | 1,429                                                    | 11,988                                     |
| SOO                    | 137700    | 323                                                          | 361                                         | 1,290                                            | 591                                                | 238                                                      | 1,583                                      |
| UP                     | 139400    | 3,814                                                        | 2,916                                       | 11,479                                           | 9,417                                              | 1,332                                                    | 19,932                                     |
| TOTAL                  |           | 9,777                                                        | 13,982                                      | 37,443                                           | 29,661                                             | 6,670                                                    | 65,150                                     |
| NRPC                   | 103000    | 1,403                                                        | 4,833                                       | 2,912                                            | 4,935                                              | 2,928                                                    | 3,386                                      |
|                        |           |                                                              |                                             |                                                  |                                                    |                                                          |                                            |
|                        |           |                                                              |                                             |                                                  |                                                    |                                                          |                                            |
|                        |           | August                                                       | August                                      | July                                             |                                                    | % Ch                                                     | ange                                       |
|                        |           | 2012                                                         | 2011                                        | 2012                                             |                                                    | Year                                                     | Month                                      |
|                        |           |                                                              |                                             |                                                  |                                                    |                                                          |                                            |
| L 100                  |           | 9,777                                                        | 9,365                                       | 9,728                                            |                                                    | 4.40%                                                    | 0.50%                                      |
| L 200                  | )         | 13,982                                                       | 13,887                                      | 13,895                                           |                                                    | 0.68%                                                    | 0.63%                                      |
| L 300                  |           | 37,443                                                       | 36,590                                      | 37,116                                           |                                                    | 2.33%                                                    | 0.88%                                      |
| L 400                  |           | 29,661                                                       | 29,223                                      | 29,667                                           |                                                    | 1.50%                                                    | -0.02%                                     |
| L500                   |           | 6,670                                                        | 6,700                                       | 6,763                                            |                                                    | -0.45%                                                   | -1.38%                                     |
| L600                   |           | 65,150                                                       | 64,342                                      | 64,837                                           |                                                    | 1.26%                                                    | 0.48%                                      |
| TOTAL                  | _         | 162,683                                                      | 160,107                                     | 162,006                                          |                                                    | 1.61%                                                    | 0.42%                                      |
|                        |           | Tot                                                          | al Bailraad Empl                            | 01/000                                           |                                                    | Ratio                                                    | Ratio                                      |
|                        |           | 1967                                                         | Total Railroad Employees 1967 2012          |                                                  |                                                    |                                                          |                                            |
|                        |           | Months                                                       |                                             | Months                                           |                                                    | Corresp.<br>Months                                       | Average<br>Month                           |
|                        |           | MOHUIS                                                       |                                             | WOILLIS                                          |                                                    | WOITHIS                                                  | WOITH                                      |
| January                |           | 614,766                                                      |                                             | 160,129                                          |                                                    | 26.0                                                     | 26.3                                       |
| February               |           | 610,335                                                      |                                             | 160,774                                          |                                                    | 26.3                                                     | 26.4                                       |
| March                  |           | 608,751                                                      |                                             | 161,992                                          |                                                    | 26.6                                                     | 26.6                                       |
| April                  |           | 611,136                                                      |                                             | 161,972                                          |                                                    | 26.5                                                     | 26.6                                       |
| May                    |           | 613,824                                                      |                                             | 162,548                                          |                                                    | 26.5                                                     | 26.7                                       |
| June                   |           | 624,153                                                      |                                             | 163,159                                          |                                                    | 26.1                                                     | 26.8                                       |
| July                   |           | 623,096                                                      |                                             | 162,006                                          |                                                    | 26.0                                                     | 26.6                                       |
| August                 |           | 619,419                                                      |                                             | 162,683                                          |                                                    | 26.3                                                     | 26.7                                       |
| September              |           | 606,714                                                      |                                             | 0                                                |                                                    | 0.0                                                      | 0.0                                        |
| October                |           | 597,271                                                      |                                             | Ö                                                |                                                    | 0.0                                                      | 0.0                                        |
| November               |           | 593,568                                                      |                                             | Ō                                                |                                                    | 0.0                                                      | 0.0                                        |
| December               |           | 590,100                                                      |                                             | 0                                                |                                                    | 0.0                                                      | 0.0                                        |
|                        |           |                                                              |                                             |                                                  |                                                    |                                                          |                                            |