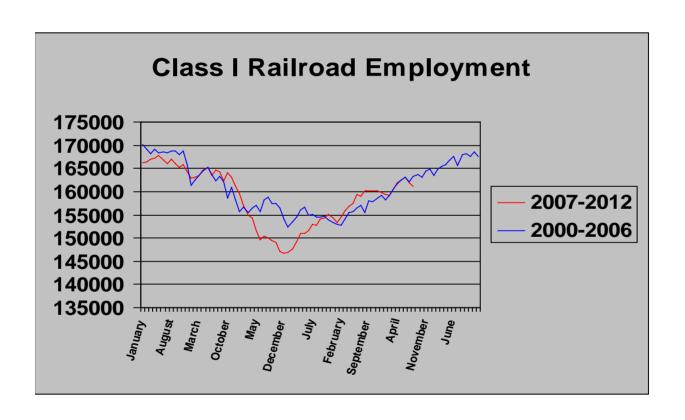

#### PART 1. Number of Employees

Number of Employees Mid-Month

August August July 2012 2012 2011 Total - All employees 162,683 1.61% 0.42% Executives, officials, and staff assistants 9,777 4.40% 0.50% Professional and administrative 13,982 0.68% 0.63% Maintenance of way and structures 37,443 2.33% 0.88% Maintenance of equipment and stores 29,661 1.50% -0.02% Transportation (other than train and engine) -1.38% 6,670 -0.45% Transportation (train and engine) 1.26% 0.48% 65,150

## EMPLOYEES BY COMPANY AND JOB DESCRIPTION

**TOTAL** 

40,833 28,956 6,306

2,886 30,426 4,386 48,890

162,683

20,397

| CARRIER<br>August 2012 |           | Executives,<br>Officials, and<br>Staff<br>Assistants<br>L100 | Professional and<br>Administrative<br>L 200 | Maintenance of<br>Way and<br>Structures<br>L 300 | Maintenance of<br>Equipment and<br>Stores<br>L 400 | Transportation<br>(Other Than Train<br>& Engine)<br>L500 | Transportation<br>(Train & Engine)<br>L600 |
|------------------------|-----------|--------------------------------------------------------------|---------------------------------------------|--------------------------------------------------|----------------------------------------------------|----------------------------------------------------------|--------------------------------------------|
| BNSF                   | 130500    | 1,776                                                        | 4,034                                       | 9,095                                            | 7,279                                              | 1,529                                                    | 17,120                                     |
| CSX                    | 121500    | 1,325                                                        | 3,000                                       | 6,760                                            | 5,038                                              | 1,679                                                    | 11,154                                     |
| CN/GT Corp             | 114900    | 365                                                          | 590                                         | 2,004                                            | 876                                                | 388                                                      | 2,083                                      |
| (Includes al           | I CN US C | perations)                                                   |                                             |                                                  |                                                    |                                                          |                                            |
| KCS                    | 134500    | 270                                                          | 382                                         | 492                                              | 377                                                | 75                                                       | 1,290                                      |
| NS                     | 117100    | 1,904                                                        | 2,699                                       | 6,323                                            | 6,083                                              | 1,429                                                    | 11,988                                     |
| SOO                    | 137700    | 323                                                          | 361                                         | 1,290                                            | 591                                                | 238                                                      | 1,583                                      |
| UP                     | 139400    | 3,814                                                        | 2,916                                       | 11,479                                           | 9,417                                              | 1,332                                                    | 19,932                                     |
| TOTAL                  |           | 9,777                                                        | 13,982                                      | 37,443                                           | 29,661                                             | 6,670                                                    | 65,150                                     |
| NRPC                   | 103000    | 1,403                                                        | 4,833                                       | 2,912                                            | 4,935                                              | 2,928                                                    | 3,386                                      |
|                        |           |                                                              |                                             |                                                  |                                                    |                                                          |                                            |
|                        |           |                                                              |                                             |                                                  |                                                    |                                                          |                                            |
|                        |           | August                                                       | August                                      | July                                             |                                                    | % Ch                                                     | ange                                       |
|                        |           | 2012                                                         | 2011                                        | 2012                                             |                                                    | Year                                                     | Month                                      |
|                        |           |                                                              |                                             |                                                  |                                                    |                                                          |                                            |
| L 100                  |           | 9,777                                                        | 9,365                                       | 9,728                                            |                                                    | 4.40%                                                    | 0.50%                                      |
| L 200                  | )         | 13,982                                                       | 13,887                                      | 13,895                                           |                                                    | 0.68%                                                    | 0.63%                                      |
| L 300                  |           | 37,443                                                       | 36,590                                      | 37,116                                           |                                                    | 2.33%                                                    | 0.88%                                      |
| L 400                  |           | 29,661                                                       | 29,223                                      | 29,667                                           |                                                    | 1.50%                                                    | -0.02%                                     |
| L500                   |           | 6,670                                                        | 6,700                                       | 6,763                                            |                                                    | -0.45%                                                   | -1.38%                                     |
| L600                   |           | 65,150                                                       | 64,342                                      | 64,837                                           |                                                    | 1.26%                                                    | 0.48%                                      |
| TOTAL                  | _         | 162,683                                                      | 160,107                                     | 162,006                                          |                                                    | 1.61%                                                    | 0.42%                                      |
|                        |           | Tot                                                          | al Bailraad Empl                            | 01/000                                           |                                                    | Ratio                                                    | Ratio                                      |
|                        |           | 1967                                                         | Total Railroad Employees 1967 2012          |                                                  |                                                    |                                                          |                                            |
|                        |           | Months                                                       |                                             | Months                                           |                                                    | Corresp.<br>Months                                       | Average<br>Month                           |
|                        |           | MOHUIS                                                       |                                             | WOILLIS                                          |                                                    | WOITHIS                                                  | WOITH                                      |
| January                |           | 614,766                                                      |                                             | 160,129                                          |                                                    | 26.0                                                     | 26.3                                       |
| February               |           | 610,335                                                      |                                             | 160,774                                          |                                                    | 26.3                                                     | 26.4                                       |
| March                  |           | 608,751                                                      |                                             | 161,992                                          |                                                    | 26.6                                                     | 26.6                                       |
| April                  |           | 611,136                                                      |                                             | 161,972                                          |                                                    | 26.5                                                     | 26.6                                       |
| May                    |           | 613,824                                                      |                                             | 162,548                                          |                                                    | 26.5                                                     | 26.7                                       |
| June                   |           | 624,153                                                      |                                             | 163,159                                          |                                                    | 26.1                                                     | 26.8                                       |
| July                   |           | 623,096                                                      |                                             | 162,006                                          |                                                    | 26.0                                                     | 26.6                                       |
| August                 |           | 619,419                                                      |                                             | 162,683                                          |                                                    | 26.3                                                     | 26.7                                       |
| September              |           | 606,714                                                      |                                             | 0                                                |                                                    | 0.0                                                      | 0.0                                        |
| October                |           | 597,271                                                      |                                             | Ö                                                |                                                    | 0.0                                                      | 0.0                                        |
| November               |           | 593,568                                                      |                                             | Ō                                                |                                                    | 0.0                                                      | 0.0                                        |
| December               |           | 590,100                                                      |                                             | 0                                                |                                                    | 0.0                                                      | 0.0                                        |
|                        |           |                                                              |                                             |                                                  |                                                    |                                                          |                                            |